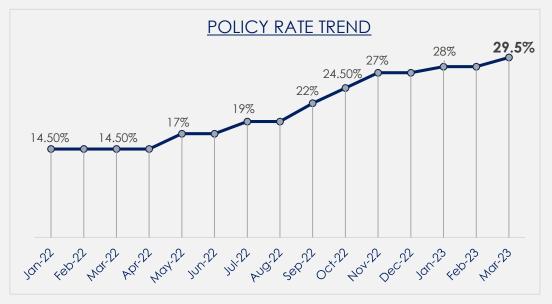

## The Bank of Ghana sustains Rate Hike by 150bps in March 2023; MPR rises to 29.5%

The Monetary Policy Committee ("MPC" or "the Committee") of the Bank of Ghana (BoG) increased the benchmark policy rate by 150 basis points to 29.5% from the previous rate of 28% in effort to return Inflation towards the medium term target 8±2 percent.

The MPC's decision to increase the policy rate is on the back of emerging risk in the global financial system and heightened uncertainty in the outlook of the global economy. This follows from the recent banking sector turmoil in advanced economies. Current price developments on the domestic scene have suggested a peak in headline inflation after two consecutive declines were recorded from December 2022.