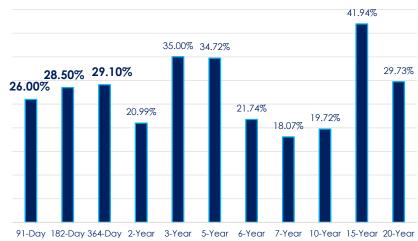

| 4,775.39 | 4,758.61 |

Source: Bank of Ghana, SBL Research

#### 91-Day bill , 182-Day bill & 364-Day bill



#### SUMMARY OF GFIM ACTIVITIES FEBRUARY '24

| INDICATOR   | FEB. '24          | FEB. '23         |
|-------------|-------------------|------------------|
| VOLUME      | 13,229,690,989    | 9,171,916,679    |
| CHANGE      | 44.24%            |                  |
| VALUE (GH¢) | 11,157,016,042.72 | 6,603,937,093.19 |
| CHANGE      | 68.94%            |                  |
|             | •                 |                  |

Source: Ghana Stock Exchange



#### TREASURY RATES YIELD (25th Mar. 2024 – 28th Mar. 2024)



#### BREAKDOWN OF TOTAL AMOUNT RAISED



# NEXT AUCTION DETAILS TENDER NO. 1896 TARGET SIZE GH¢4,161.00 million AUCTION DATE 28<sup>th</sup> March, 2024

SETTLEMENT DATE 2nd April, 2024
SECURITIES ON OFFER 91, 182, and 364-Day T-Bills

**Disclaimer** - SIC Brokerage and its employees do not make any guarantee or other promise as to any results that may be obtained from using our content. No one should make any investment decision without first consulting his or her own Investment advisor and conducting his or her own research and due diligence. SIC Brokerage disclaims any and all liabilities in the event that any Information, commentary, analysis, opinions, advice and/or recommendations prove to be inaccurate, incomplete or unreliable, or result in any investment or other losses.