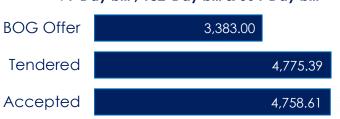

# FIXED INCOME MARKET UPDATE **GF/M**

**HIGHLIGHTS:** The Central Bank's Treasury bills auction worth GH¢3,383.00 million, received 41.16% more subscriptions than that on offer. Also, bids amounting to GH¢4,758.61 million, were accepted during this auction representing a 99.65% acceptance rate. The 91-day Bill garnered the highest number of subscriptions among the three tenors, followed by the 182-Day Bill and the 364-Day Bill.

### BREAKDOWN OF TREASURY AUCTION

| BREAR OF THE ROOK A ROOM OF THE ROOM OF TH |          |          |
|--------------------------------------------------------------------------------------------------------------------------------------------------------------------------------------------------------------------------------------------------------------------------------------------------------------------------------------------------------------------------------------------------------------------------------------------------------------------------------------------------------------------------------------------------------------------------------------------------------------------------------------------------------------------------------------------------------------------------------------------------------------------------------------------------------------------------------------------------------------------------------------------------------------------------------------------------------------------------------------------------------------------------------------------------------------------------------------------------------------------------------------------------------------------------------------------------------------------------------------------------------------------------------------------------------------------------------------------------------------------------------------------------------------------------------------------------------------------------------------------------------------------------------------------------------------------------------------------------------------------------------------------------------------------------------------------------------------------------------------------------------------------------------------------------------------------------------------------------------------------------------------------------------------------------------------------------------------------------------------------------------------------------------------------------------------------------------------------------------------------------------|----------|----------|
| TREASURIES                                                                                                                                                                                                                                                                                                                                                                                                                                                                                                                                                                                                                                                                                                                                                                                                                                                                                                                                                                                                                                                                                                                                                                                                                                                                                                                                                                                                                                                                                                                                                                                                                                                                                                                                                                                                                                                                                                                                                                                                                                                                                                                     | Tendered | Accepted |
|                                                                                                                                                                                                                                                                                                                                                                                                                                                                                                                                                                                                                                                                                                                                                                                                                                                                                                                                                                                                                                                                                                                                                                                                                                                                                                                                                                                                                                                                                                                                                                                                                                                                                                                                                                                                                                                                                                                                                                                                                                                                                                                                | (GH¢ MN) | (GH¢ MN) |
| 91-DAY T-BILLS                                                                                                                                                                                                                                                                                                                                                                                                                                                                                                                                                                                                                                                                                                                                                                                                                                                                                                                                                                                                                                                                                                                                                                                                                                                                                                                                                                                                                                                                                                                                                                                                                                                                                                                                                                                                                                                                                                                                                                                                                                                                                                                 | 2,504.84 | 2,488.06 |
| 182-DAY T-BILLS                                                                                                                                                                                                                                                                                                                                                                                                                                                                                                                                                                                                                                                                                                                                                                                                                                                                                                                                                                                                                                                                                                                                                                                                                                                                                                                                                                                                                                                                                                                                                                                                                                                                                                                                                                                                                                                                                                                                                                                                                                                                                                                | 1,343.49 | 1,343.49 |
| 364-DAY T-BILLS                                                                                                                                                                                                                                                                                                                                                                                                                                                                                                                                                                                                                                                                                                                                                                                                                                                                                                                                                                                                                                                                                                                                                                                                                                                                                                                                                                                                                                                                                                                                                                                                                                                                                                                                                                                                                                                                                                                                                                                                                                                                                                                | 927.06   | 927.06   |
| TOTAL                                                                                                                                                                                                                                                                                                                                                                                                                                                                                                                                                                                                                                                                                                                                                                                                                                                                                                                                                                                                                                                                                                                                                                                                                                                                                                                                                                                                                                                                                                                                                                                                                                                                                                                                                                                                                                                                                                                                                                                                                                                                                                                          | 4,775.39 | 4,758.61 |