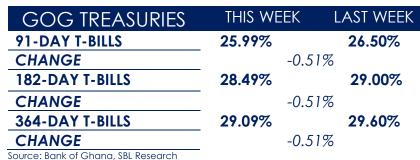

Bids amounting to GH¢2,488.06 million, GH¢1,343.49 million, and GH¢927.06 million were accepted for the 91-Day, 182-Day, and 364-Day tenors, respectively.

Yields continued their downward trend, settling at 26.00% for 91-Day bills, 28.50% for 182-Day bills, and 29.60% for 364-Day bills. This represents a week-on-week drop of 51bps across all three tenors.

Source: Bank of Ghana, SBL Research