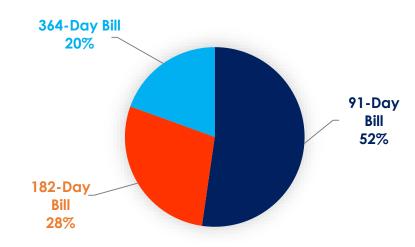

| 4,775.39 | 4,758.61 |

Source: Bank of Ghana, SBL Research

#### 91-Day bill , 182-Day bill & 364-Day bill



#### SUMMARY OF GFIM ACTIVITIES FEBRUARY '24

| INDICATOR   | FEB. '24          | FEB. '23         |
|-------------|-------------------|------------------|
| VOLUME      | 13,229,690,989    | 9,171,916,679    |
| CHANGE      | 44.24%            |                  |
| VALUE (GH¢) | 11,157,016,042.72 | 6,603,937,093.19 |
| CHANGE      | 68.94%            |                  |
|             | •                 |                  |

Source: Ghana Stock Exchange



#### TREASURY RATES YIELD (25th Mar. 2024 – 28th Mar. 2024)



#### BREAKDOWN OF TOTAL AMOUNT RAISED



# NEXT AUCTION DETAILS TENDER NO. 1896 TARGET SIZE GH¢4,161.00 million AUCTION DATE 28<sup>th</sup> March, 2024

SETTLEMENT DATE 2nd April, 2024
SECURITIES ON OFFER 91, 182, and 364-Day T-Bills

**Disclaimer** - SIC Brokerage and its employees do not make any guarantee or other promise as to any results that may be obtained from using our content. No one should make any investment decision without first consulting his or her own Investment advisor and conducting his or her own research and due diligence. SIC Brokerage disclaims any and all liabilities in the event that any Information, commentary, analysis, opinions, advice and/or recommendations prove to be inaccurate, incomplete or unreliable, or result in any investment or other losses.