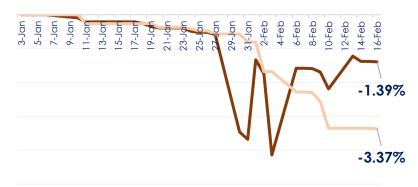

### **GSE-CI & GSE-FSI YTPERFORMANCE**

-GSE-CI -GSE-FSI

| TOP TRADED EQUITIES |        |             |                                                                                                                                                                                                                                                                                                                                                                                                                                                                                                                                                                                                                                                                                                                                                                                                                                                                                                                                                                                                                                                                                                                                                                                                                                                                                                                                                                                                                                                                                                                                                                                                                                                                                                                                                                                                                                                                                                                                                                                                                                                                                                                                |
|---------------------|--------|-------------|--------------------------------------------------------------------------------------------------------------------------------------------------------------------------------------------------------------------------------------------------------------------------------------------------------------------------------------------------------------------------------------------------------------------------------------------------------------------------------------------------------------------------------------------------------------------------------------------------------------------------------------------------------------------------------------------------------------------------------------------------------------------------------------------------------------------------------------------------------------------------------------------------------------------------------------------------------------------------------------------------------------------------------------------------------------------------------------------------------------------------------------------------------------------------------------------------------------------------------------------------------------------------------------------------------------------------------------------------------------------------------------------------------------------------------------------------------------------------------------------------------------------------------------------------------------------------------------------------------------------------------------------------------------------------------------------------------------------------------------------------------------------------------------------------------------------------------------------------------------------------------------------------------------------------------------------------------------------------------------------------------------------------------------------------------------------------------------------------------------------------------|
| TICKER              | VOLUME | VALUE (GH¢) |                                                                                                                                                                                                                                                                                                                                                                                                                                                                                                                                                                                                                                                                                                                                                                                                                                                                                                                                                                                                                                                                                                                                                                                                                                                                                                                                                                                                                                                                                                                                                                                                                                                                                                                                                                                                                                                                                                                                                                                                                                                                                                                                |
| ACCESS              | 20,000 | 80,000.00   |                                                                                                                                                                                                                                                                                                                                                                                                                                                                                                                                                                                                                                                                                                                                                                                                                                                                                                                                                                                                                                                                                                                                                                                                                                                                                                                                                                                                                                                                                                                                                                                                                                                                                                                                                                                                                                                                                                                                                                                                                                                                                                                                |
| GOIL                | 5,000  | 8,400.00    |                                                                                                                                                                                                                                                                                                                                                                                                                                                                                                                                                                                                                                                                                                                                                                                                                                                                                                                                                                                                                                                                                                                                                                                                                                                                                                                                                                                                                                                                                                                                                                                                                                                                                                                                                                                                                                                                                                                                                                                                                                                                                                                                |
| MTNGH               | 3,139  | 2,825.10    | In the second se |
| GCB                 | 1,450  | 4,567.50    |                                                                                                                                                                                                                                                                                                                                                                                                                                                                                                                                                                                                                                                                                                                                                                                                                                                                                                                                                                                                                                                                                                                                                                                                                                                                                                                                                                                                                                                                                                                                                                                                                                                                                                                                                                                                                                                                                                                                                                                                                                                                                                                                |
| ETI                 | 200    | 30.00       | 83.43%                                                                                                                                                                                                                                                                                                                                                                                                                                                                                                                                                                                                                                                                                                                                                                                                                                                                                                                                                                                                                                                                                                                                                                                                                                                                                                                                                                                                                                                                                                                                                                                                                                                                                                                                                                                                                                                                                                                                                                                                                                                                                                                         |

## GHANA STOCK EXCHANGE

HIGHLIGHTS: GSE-CI loses 0.17 points to close trading at 2,410.03 points; returns -1.39% YTD.

The benchmark index (GSE-Composite Index) of the Ghana Stock Exchange lost 0.17 points to close at 2,410.03 points, while the GSE Financial Stocks Index also lost 0.31 points to close at 1,983.51 points representing YTD returns of -1.39% and -3.37% respectively.

| MARKET DATA                               | CURRENT   | PREVIOUS  |
|-------------------------------------------|-----------|-----------|
| GSE-COMPOSITE INDEX                       | 2,410.03  | 2,410.20  |
| YTD (GSE-CI)                              | -1.39%    | -1.38%    |
| <b>GSE-FINANCIAL STOCK INDEX</b>          | 1,983.51  | 1,983.82  |
| YTD (GSE-FSI)                             | -3.37%    | -3.35%    |
| MARKET CAP. (GH¢ MN)                      | 64,308.01 | 64,309.75 |
| VOLUME TRADED                             | 30,049    | 11,958    |
| CHANGE                                    | 151.29%   |           |
| VALUE TRADED (GH¢)                        | 95,891.58 | 19,719.42 |
| CHANGE                                    | 386.28%   |           |
| Source: Ghana Stock Exchange SBL Research | -         |           |