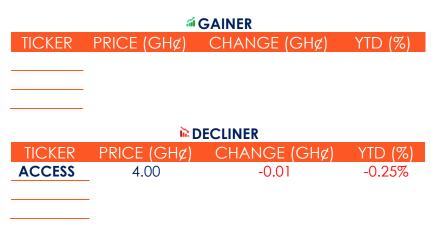

Today's trading session saw no gainer but a decliner in Access Bank Ghana PLC. (ACCESS) which lost  $GH \not e 0.01$  to end the day at  $GH \not e 4.00$ . Market Capitalization decreased by  $GH \not e 1.74$  million to end the day at  $GH \not e 64.31$  billion.

30,049 shares valued at GH¢95,891.58 traded across nine (9) counters. The total volume traded was up 151.29% while the total value traded also increased by 386.28%, compared to the last trading day. Transactions in Access Bank Ghana PLC. (ACCESS) topped the trading chart, with 20,000.00 shares valued at GH¢80,000.00 representing 83.43% of the total value traded.

### **GSE-CI & GSE-FSI YTPERFORMANCE**

-GSE-CI -GSE-FSI

| TOP TRADED EQUITIES |        |             |                                                                                                                                                                                                                                                                                                                                                                                                                                                                                                                                                                                                                                                                                                                                                                                                                                                                                                                                                                                                                                                                                                                                                                                                                                                                                                                                                                                                                                                                                                                                                                                                                                                                                                                                                                                                                                                                                                                                                                                                                                                                                                                                |
|---------------------|--------|-------------|--------------------------------------------------------------------------------------------------------------------------------------------------------------------------------------------------------------------------------------------------------------------------------------------------------------------------------------------------------------------------------------------------------------------------------------------------------------------------------------------------------------------------------------------------------------------------------------------------------------------------------------------------------------------------------------------------------------------------------------------------------------------------------------------------------------------------------------------------------------------------------------------------------------------------------------------------------------------------------------------------------------------------------------------------------------------------------------------------------------------------------------------------------------------------------------------------------------------------------------------------------------------------------------------------------------------------------------------------------------------------------------------------------------------------------------------------------------------------------------------------------------------------------------------------------------------------------------------------------------------------------------------------------------------------------------------------------------------------------------------------------------------------------------------------------------------------------------------------------------------------------------------------------------------------------------------------------------------------------------------------------------------------------------------------------------------------------------------------------------------------------|
| TICKER              | VOLUME | VALUE (GH¢) |                                                                                                                                                                                                                                                                                                                                                                                                                                                                                                                                                                                                                                                                                                                                                                                                                                                                                                                                                                                                                                                                                                                                                                                                                                                                                                                                                                                                                                                                                                                                                                                                                                                                                                                                                                                                                                                                                                                                                                                                                                                                                                                                |
| ACCESS              | 20,000 | 80,000.00   |                                                                                                                                                                                                                                                                                                                                                                                                                                                                                                                                                                                                                                                                                                                                                                                                                                                                                                                                                                                                                                                                                                                                                                                                                                                                                                                                                                                                                                                                                                                                                                                                                                                                                                                                                                                                                                                                                                                                                                                                                                                                                                                                |
| GOIL                | 5,000  | 8,400.00    |                                                                                                                                                                                                                                                                                                                                                                                                                                                                                                                                                                                                                                                                                                                                                                                                                                                                                                                                                                                                                                                                                                                                                                                                                                                                                                                                                                                                                                                                                                                                                                                                                                                                                                                                                                                                                                                                                                                                                                                                                                                                                                                                |
| MTNGH               | 3,139  | 2,825.10    | In the second se |
| GCB                 | 1,450  | 4,567.50    |                                                                                                                                                                                                                                                                                                                                                                                                                                                                                                                                                                                                                                                                                                                                                                                                                                                                                                                                                                                                                                                                                                                                                                                                                                                                                                                                                                                                                                                                                                                                                                                                                                                                                                                                                                                                                                                                                                                                                                                                                                                                                                                                |
| ETI                 | 200    | 30.00       | 83.43%                                                                                                                                                                                                                                                                                                                                                                                                                                                                                                                                                                                                                                                                                                                                                                                                                                                                                                                                                                                                                                                                                                                                                                                                                                                                                                                                                                                                                                                                                                                                                                                                                                                                                                                                                                                                                                                                                                                                                                                                                                                                                                                         |